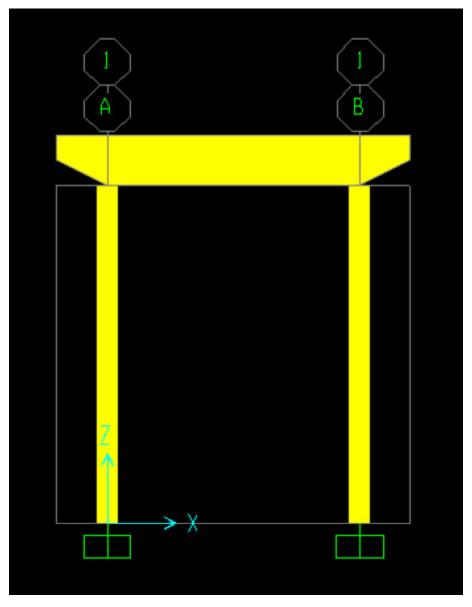

ections, grids, and supports are defined. |
| Program:     | SAP2000                                                                                                                         |
| Version:     | 12.0.1                                                                                                                          |
| Model ID:    | na                                                                                                                              |
|              |                                                                                                                                 |
|              |                                                                                                                                 |

## Model elevation



Figure 1 - Concrete bent with nonprismatic cap beam

## **Attachments**

• Concrete bent with nonprismatic cap beam tutorial (PDF)