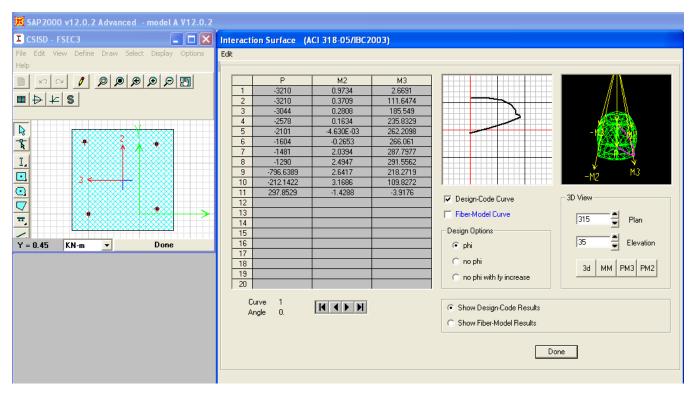

## Plotting interaction diagram in the Section Designer

- Use the Section Designer to define a section with reinforcement.
- . Open the section in the Section Designer and select Display > Show Interaction Surface to display the interaction surface, as shown in Figure 2:

Figure 2 - Plotting interaction diagram in the Section Designer