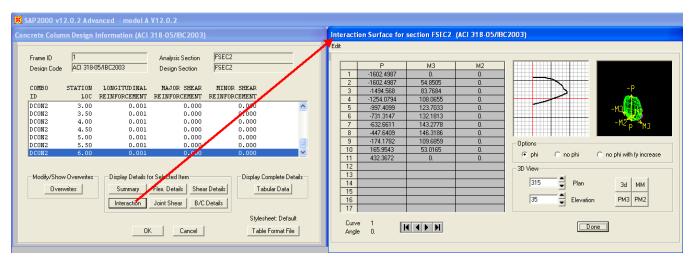

## Plotting interaction diagram from design results

- Design a frame object with a reinforced-concrete cross section and longitudinal reinforcement.
- · Run analysis and design.
- Display design information using the Design > Concrete Frame Design > Display Design Info command.
- Right-click on the desired member to open the Design Information menu.
- Select Interaction to display the interaction surface and interaction diagram, as shown in Figure 1:

Figure 1 - Plotting interaction diagram from design results